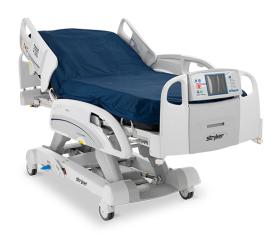

## **SAME BEDS, BETTER PRICE**

Stryker S3 Bed (\$4810) Bed Exit, Scale, Nurse call

**Stryker InTouch (\$9620)**Sound Therapy, iBed, Isolibrium Mattress

**Linnet Multicare Bed (\$7410)**ICU Bed, Motor Drive, CLRT, Air Matress Ready