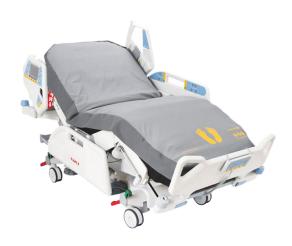

Depending on your needs, we are able to source locally owned and gently used beds, however we also supply and refurbish retail and wholesale beds from Stryker and Hillrom.

HillRom Versacare Bed (\$3921) Bed Exit, Scale, Nurse Call

**HillRom TotalCare Sport/Bariatric (\$4930)**Percussion, Rotation, Vibration, Air

HillRom Affinity 4 Bed (\$6400) Fully loaded, air lumbar support