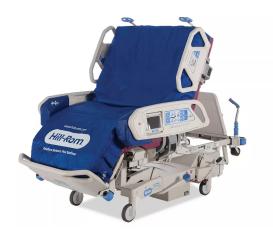

HillRom Versacare Bed (\$3921) Bed Exit, Scale, Nurse Call

**Stryker InTouch (\$9620)**Sound Therapy, iBed, Isolibrium Mattress

HillRom TotalCare Sport/Bariatric (\$4930)
Percussion, Rotation, Vibration, Air