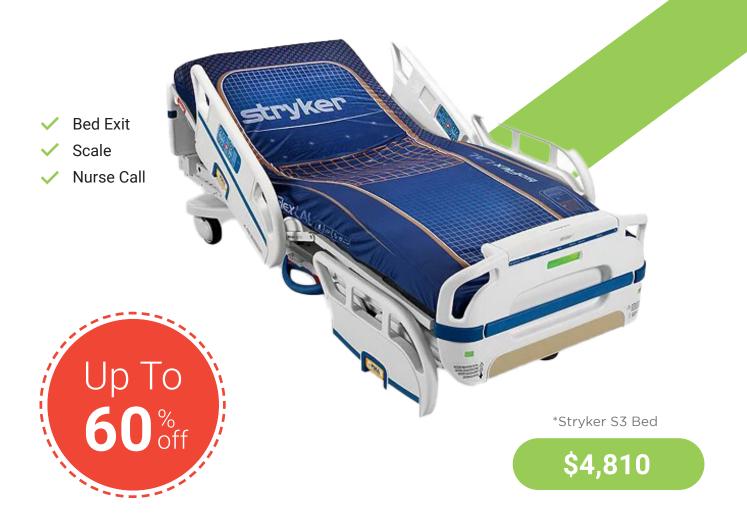

HillRom Versacare Bed (\$3921) Bed Exit, Scale, Nurse Call

**Stryker InTouch (\$9620)**Sound Therapy, iBed, Isolibrium Mattress

HillRom TotalCare Sport/Bariatric (\$4930)
Percussion, Rotation, Vibration, Air