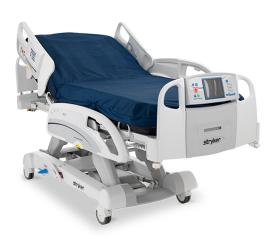

HillRom Versacare Bed (\$3921) Bed Exit, Scale, Nurse Call

**Stryker InTouch (\$9620)**Sound Therapy, iBed, Isolibrium Mattress

HillRom TotalCare Sport/Bariatric (\$4930)
Percussion, Rotation, Vibration, Air