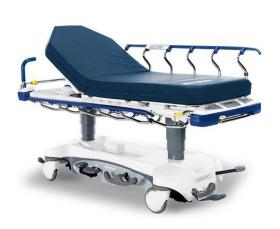

**Stryker Stretchers (\$3210)**MSeries, Glideaway siderails, Zoom Drive

**HillRom Affinity 4 Bed (\$6400)**Fully loaded, air lumbar support