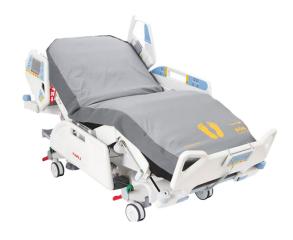

## **SAME BEDS, BETTER PRICE**

Stryker S3 Bed (\$4810) Bed Exit, Scale, Nurse call

**Linnet Multicare Bed (\$7410)**ICU Bed, Motor Drive, CLRT, Air Matress Ready

Stryker Stretchers (\$3210) MSeries, Glideaway siderails, Zoom Drive