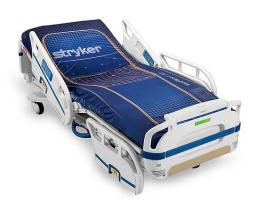

## **SAME BEDS, BETTER PRICE**

Stryker S3 Bed (\$4810) Bed Exit, Scale, Nurse call

**Linnet Multicare Bed (\$7410)**ICU Bed, Motor Drive, CLRT, Air Matress Ready

Stryker Stretchers (\$3210) MSeries, Glideaway siderails, Zoom Drive