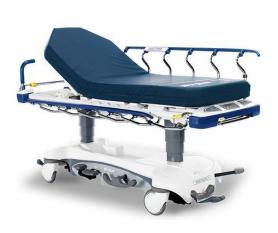

## **SAME BEDS, BETTER PRICE**

Stryker S3 Bed (\$4810) Bed Exit, Scale, Nurse call

**Linnet Multicare Bed (\$7410)**ICU Bed, Motor Drive, CLRT, Air Matress Ready

Stryker Stretchers (\$3210) MSeries, Glideaway siderails, Zoom Drive