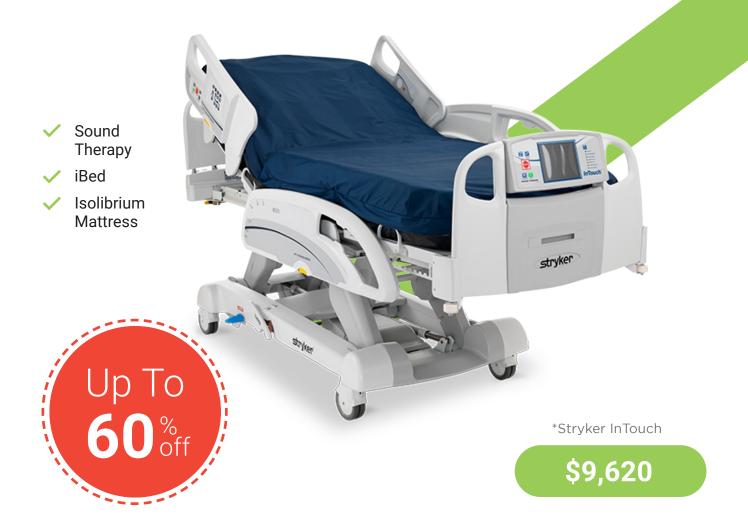

## **SAME BEDS, BETTER PRICE**

Stryker S3 Bed (\$4810) Bed Exit, Scale, Nurse call

**Linnet Multicare Bed (\$7410)**ICU Bed, Motor Drive, CLRT, Air Matress Ready

Stryker Stretchers (\$3210) MSeries, Glideaway siderails, Zoom Drive