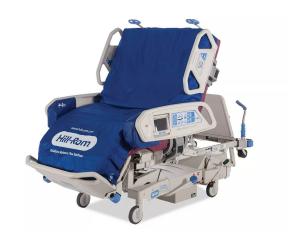

**Stryker InTouch (\$9620)** Sound Therapy, iBed, Isolibrium Mattress

HillRom Versacare Bed (\$3921) Bed Exit, Scale, Nurse Call

HillRom TotalCare Sport/Bariatric (\$4930) Percussion, Rotation, Vibration, Air