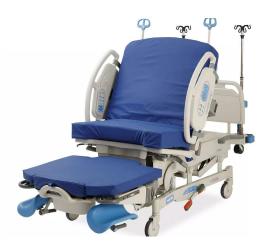

HillRom Affinity 4 Bed (\$6400) Fully loaded, air lumbar support

**Stryker Stretchers (\$3210)** MSeries, Glideaway siderails, Zoom Drive