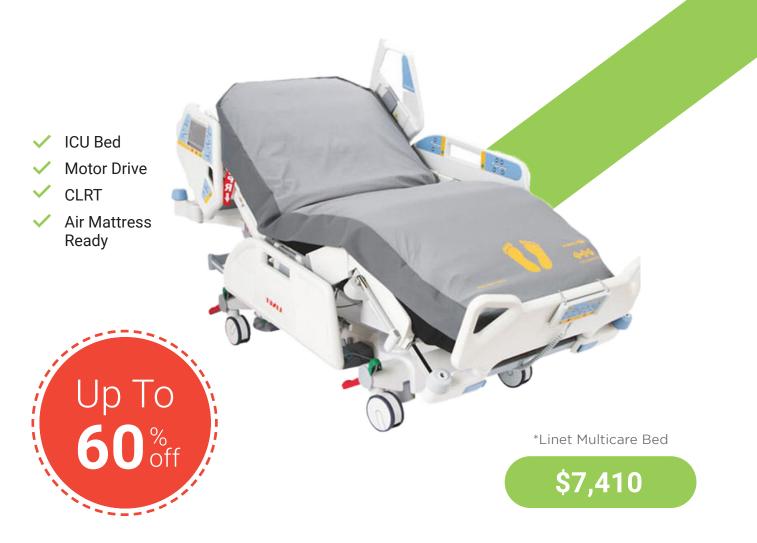

## SAME BEDS, BETTER PRICE

Depending on your needs, we are able to source locally owned and gently used beds, however we also supply and refurbish retail and wholesale beds from Stryker and Hillrom.

Stryker S3 Bed (\$4810) Bed Exit, Scale, Nurse call