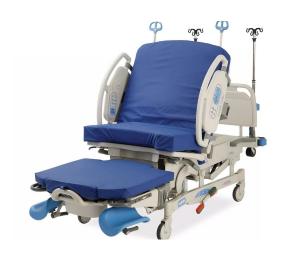

Depending on your needs, we are able to source locally owned and gently used beds, however we also supply and refurbish retail and wholesale beds from Stryker and Hillrom.

HillRom Versacare Bed (\$3921) Bed Exit, Scale, Nurse Call