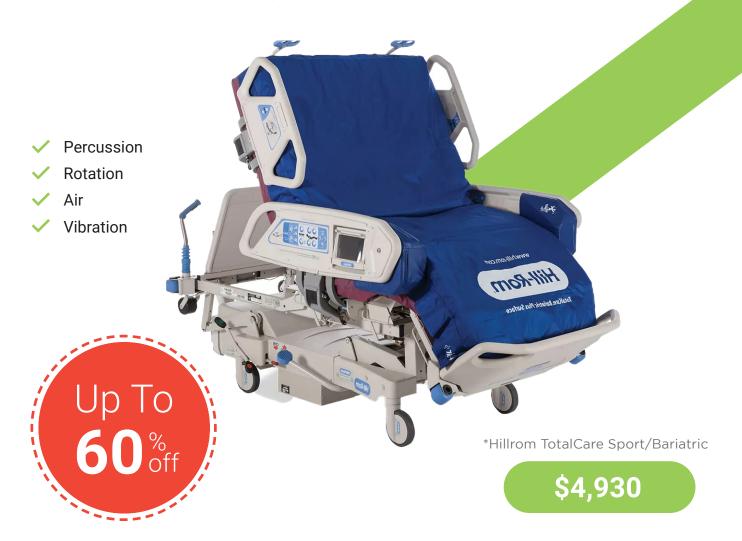

Linnet Multicare Bed (\$7410)
ICU Bed, Motor Drive, CLRT, Air Matress Ready

HillRom Affinity 4 Bed (\$6400) Fully loaded, air lumbar support