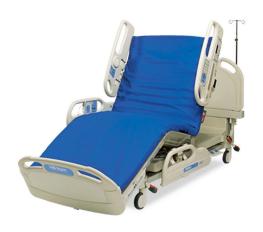

## **SAME BEDS, BETTER PRICE**

Stryker S3 Bed (\$4810) Bed Exit, Scale, Nurse call

**Stryker InTouch (\$9620)**Sound Therapy, iBed, Isolibrium Mattress

**Stryker Stretchers (\$3210)**Prime, MSeries and Specialty