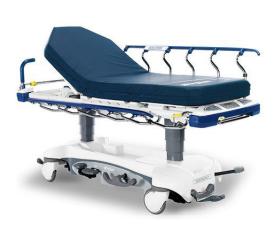

## **SAME BEDS, BETTER PRICE**

Stryker S3 Bed (\$4810) Bed Exit, Scale, Nurse call

**Stryker InTouch (\$9620)**Sound Therapy, iBed, Isolibrium Mattress

**Stryker Stretchers (\$3210)**Prime, MSeries and Specialty