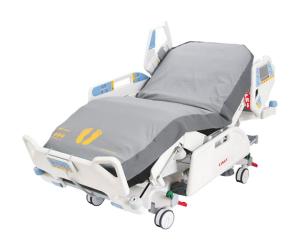

Linnet Multicare Bed (\$7410)
ICU Bed, Motor Drive, CLRT, Air Matress Ready

HillRom Affinity 4 Bed (\$6400) Fully loaded, air lumbar support