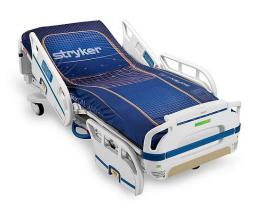

## **SAME BEDS, BETTER PRICE**

Stryker S3 Bed (\$4810) Bed Exit, Scale, Nurse call

**Stryker InTouch (\$9620)**Sound Therapy, iBed, Isolibrium Mattress

**Stryker Stretchers (\$3210)**Prime, MSeries and Specialty