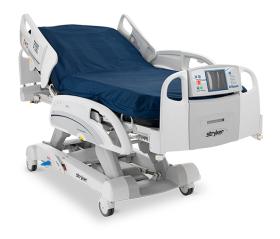

## **SAME BEDS, BETTER PRICE**

Stryker S3 Bed (\$4810) Bed Exit, Scale, Nurse call

**Stryker InTouch (\$9620)**Sound Therapy, iBed, Isolibrium Mattress

**Stryker Stretchers (\$3210)**Prime, MSeries and Specialty