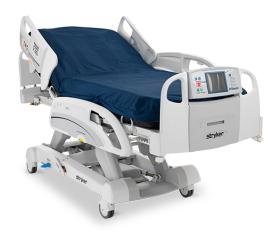

## **SAME BEDS, BETTER PRICE**

Stryker S3 Bed (\$4810) Bed Exit, Scale, Nurse call

**Stryker InTouch (\$9620)**Sound Therapy, iBed, Isolibrium Mattress

**Stryker Stretchers (\$3210)**Prime, MSeries and Specialty