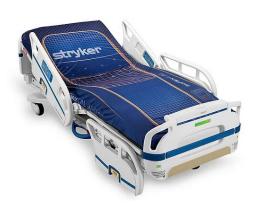

## **SAME BEDS, BETTER PRICE**

Stryker S3 Bed (\$4810) Bed Exit, Scale, Nurse call

**Stryker InTouch (\$9620)**Sound Therapy, iBed, Isolibrium Mattress

**Stryker Stretchers (\$3210)**Prime, MSeries and Specialty