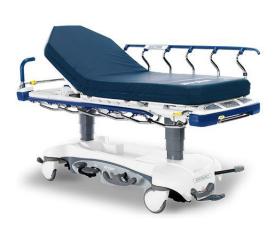

## **SAME BEDS, BETTER PRICE**

Stryker S3 Bed (\$4810) Bed Exit, Scale, Nurse call

**Stryker InTouch (\$9620)**Sound Therapy, iBed, Isolibrium Mattress

**Stryker Stretchers (\$3210)**Prime, MSeries and Specialty